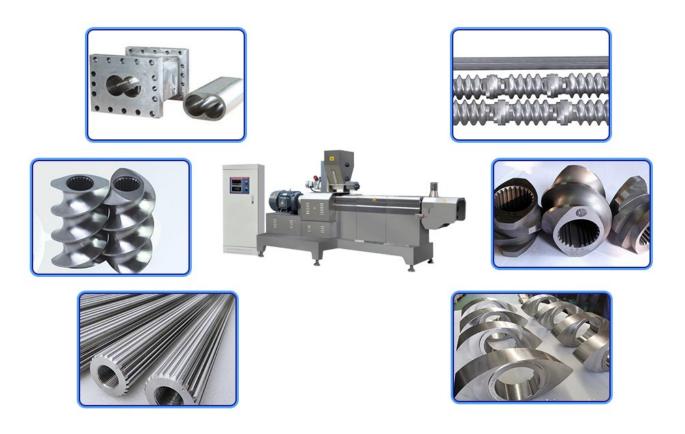

The features of Fortified Rice Kernels (FRK) extruder machine

- 1. Centralized control by touch screen, accurate and convenient.
- 2. The motor and the distribution box are directly connected to drive, with less energy loss.
- 3. Imported bearing set is adopted, with strong carrying capacity.

4. The barrel is equipped with a water injection device to better meet the requirements of raw materials and quality.

5. High-speed tool steel screw, hardness HRC?62, long service life.

6. Building block type combined screw, can be combined freely according to different raw materials and products.

7. Linear bearing adjustment is safe, accurate and fast.

Features of low temperature dryer in the artificial rice making machine

- 1. Fully insulated box, hot circulating air, high thermal efficiency, low energy consumption.
- 2. Double pitch roller chain transmission, smooth transmission, no jamming.
- 3. Single-layer, three-layer, five-layer, and seven-layer ovens are available.