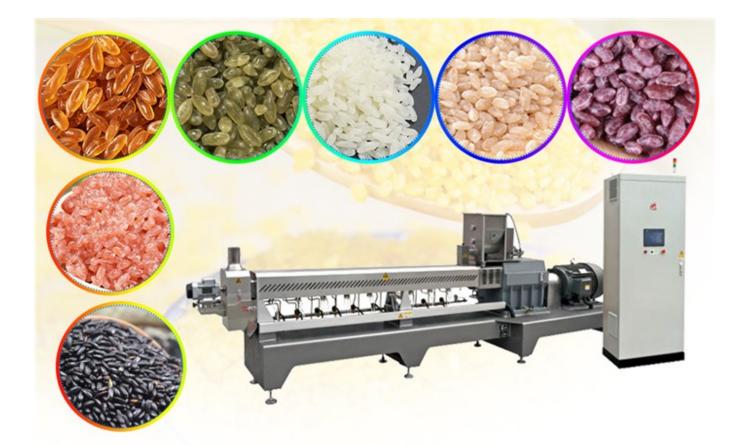

The nutritional rice production line is another innovative application of twin-screw extrusion technology. The production technology of Fortified Rice Kernels (FRK) extruder machine uses rice flour and corn flour as the main raw materials. At the same time, various nutrients necessary for human health, such as vitamins, minerals and dietary fiber, can be added in proportion. It is extruded and granulated out of the machine to produce nutritionally fortified rice. Nutrition rice production line processing technology not only retains the original ingredients of ordinary rice, but also supplements and strengthens the nutrients necessary for human health due to the loss of refined rice processing.

The features of Fortified Rice Kernels (FRK) extruder machine

- 1. Centralized control by touch screen, accurate and convenient.
- 2. The motor and the distribution box are directly connected to drive, with less energy loss.
- 3. Imported bearing set is adopted, with strong carrying capacity.