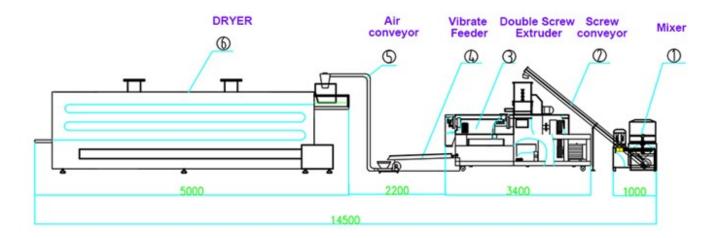

Production line composition of automatic nutrition rice making machine

Mixer? Screw Conveyor ? Double Screw Extruder ? Vibration Feeder ? Air Conveyor ? Cooling Spreader ? Dryer ? Cooling Machine ? Packing Machine