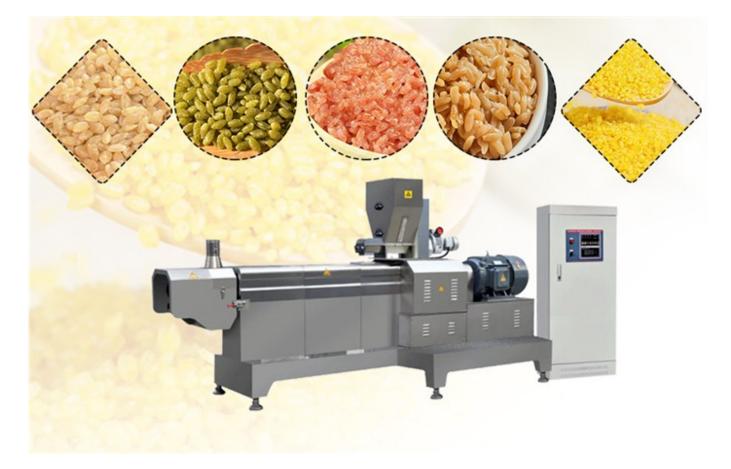

The nutritional rice production line is another innovative application of twin-screw extrusion technology. The production technology of Fortified Rice Kernels (FRK) extruder machine uses rice flour and corn flour as the main raw materials. At the same time, various nutrients necessary for human health, such as vitamins, minerals and dietary fiber, can be added in proportion. It is extruded and granulated out of the machine to produce nutritionally fortified rice. Nutrition rice production line processing technology not only retains the original ingredients of ordinary rice, but also supplements and strengthens the nutrients necessary for human health due to the loss of refined rice processing.

Production line composition of automatic nutrition rice making machine

Mixer? Screw Conveyor ? Double Screw Extruder ? Vibration Feeder ? Air Conveyor ? Cooling Spreader ? Dryer ? Cooling Machine ? Packing Machine