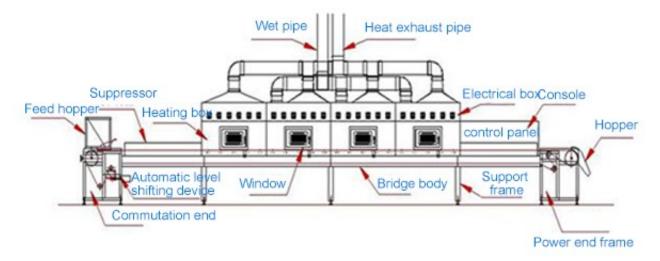

## MICROWAVE DRYING EQUIPMENT WORKING PRINCIPLE DIAGRAM

2. Q: What Are The Components Of Industrial Tunnel Type Plantain Herbal Microwave Drying Machine?

A:

|   | Main Components Of Industrial Tunnel Type Plantain Herbal Microwave Drying N |
|---|------------------------------------------------------------------------------|
| 1 | Microwave Cavity                                                             |
| 2 | Microwave Generator                                                          |
| 3 | Waveguide                                                                    |
| 4 | Suppressor                                                                   |
| 5 | Material Handling Mechanism                                                  |
| 6 | Heat And Moisture Dissipation Mechanism                                      |
| 7 | Measurement System                                                           |
| 8 | Automatic Control System                                                     |
| 9 | Operator Interface                                                           |