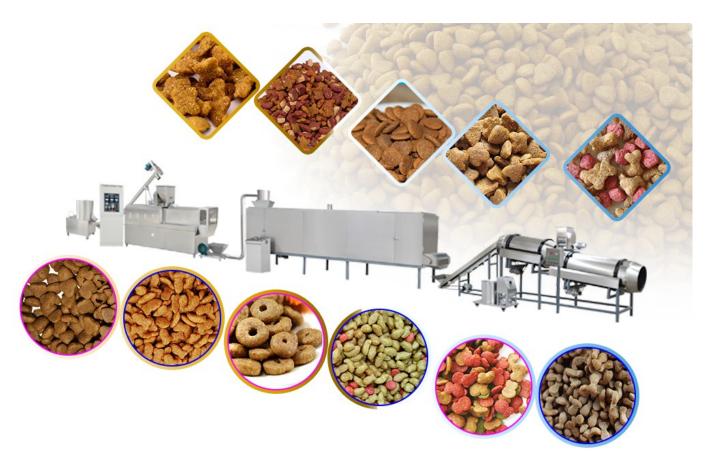

With the continuous progress and development of society, the use of automatic pet feed production lines is also increasing. Do you know the advantages of industrial pet feed making production lines? Let me explain to you the advantages of full automatic pet feed making machine: