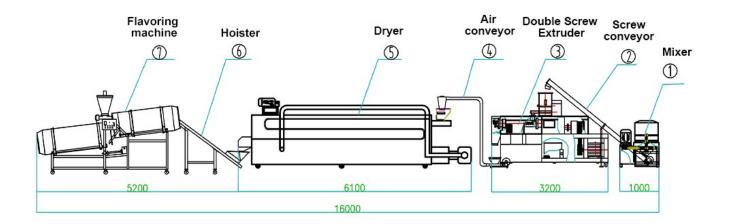

With the continuous progress and development of society, the use of automatic pet feed production lines is also increasing. Do you know the advantages of industrial pet feed making production lines? Let me explain to you the advantages of full automatic pet feed making machine: