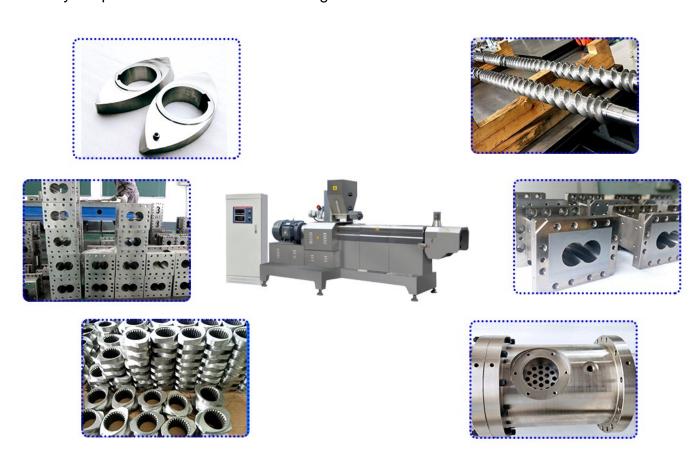

## Do You Know The Advantages Of Pet Feed Production Line?

The material can be matured in 10 seconds under the action of the high temperature of the twin screw extruder. And the cooking can be completed in a very short time. It can retain the protein, energy and vitamin content in the material. And it improves the digestibility and palatability of the product.

The material can be matured in 10 seconds under the action of the high temperature of the twin screw extruder. And the cooking can be completed in a very short time. It can retain the protein, energy and vitamin content in the material. And it improves the digestibility and palatability of the product.