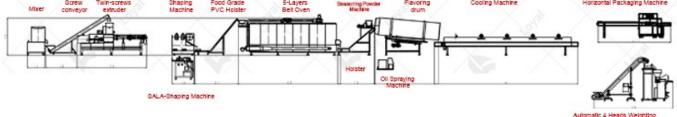

## Flow Chart Of Commercial Core Filling/Inflating Snacks Processing Line:

Mixing ? Extrusion ? Drying ? Baking ? Seasoning ? Cooling ? Packaging

#### The Equipment Using In The Core Filling/Inflating Snacks Making Machine:

Powder Mixer --- Screw Conveyor --- Twin Screw Extruder --- Elevator / Air Feeder ---- Oven --- Seasoning Line ---Cooling Machine ---Packing Machine