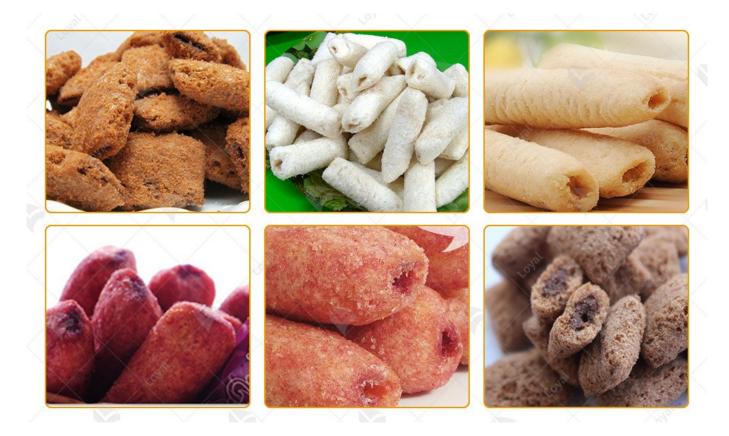

The Core Filling/Inflating Snacks Production Line Details ?

| Capacity        | 120kg-1000kg                                                                                                                                          |
|-----------------|-------------------------------------------------------------------------------------------------------------------------------------------------------|
| Power Supply    | Based on 380V 50 Hz 3 phase. Customized according to your local power.                                                                                |
| Machine details | <ol> <li>Stainless steel,:201, 304, 316, on request</li> <li>Electric parts can be ABB, Delta, Fuji, Siemens; Famous brand as your demand.</li> </ol> |
| Certificate     | CE,GOST,TUV,BV                                                                                                                                        |
| Raw Material    | Wheat flour, corn, rice, oat, etc.                                                                                                                    |
| Products Color  | White, Yellow                                                                                                                                         |
| Products type   | Core-filled potato chips, Core-filled corn curls, Core-filled wafers?Inflated snacks?etc.                                                             |

?**Snack food manufacturing**: The production line can be used to manufacture a variety of snack products, such as potato chips, corn curls, rice crackers, biscuits, and wafers, with different shapes, sizes, and fillings.