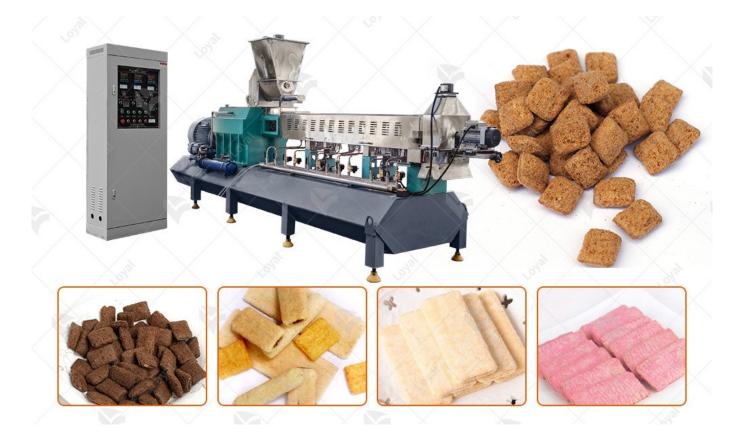

### Machine Photos Of Core Filling/Inflating Snacks Production Line?

Machines Materials: All the machines are made by stainless steel.

#### Parameter Of Core Filling/Inflating Snacks Machine:

|   | Model | Installed Power | Power Consumption | Capacity | Dimension    |
|---|-------|-----------------|-------------------|----------|--------------|
|   |       | ( <b>KW</b> )   | (kw)              | (kg/h)   | ( <b>m</b> ) |
| Γ |       |                 |                   |          |              |

| LY65 processing line | 80kw  | 55kw  | 120-150kg/h  | 21*1.2*2.2 |
|----------------------|-------|-------|--------------|------------|
| LY70 processing line | 115kw | 95kw  | 200-250kg/h  | 23*1.5*2.2 |
| LY85 processing line | 170kw | 140kw | 500-700kg/h  | 28*3.5*2.2 |
| LY90 processing line | 230kw | 164kw | 800-1000kg/h | 29*2.5*3.5 |