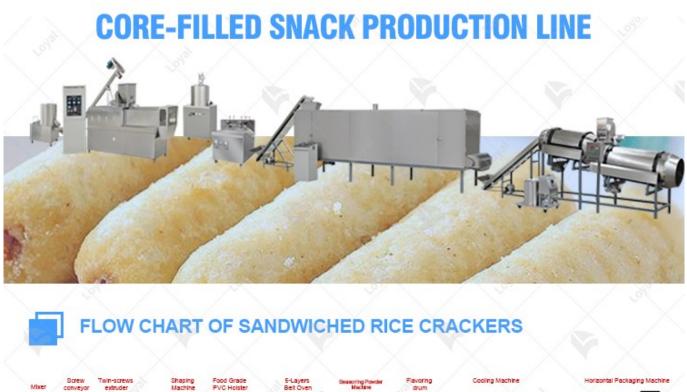

## Flow Chart Of Commercial Core Filling/Inflating Snacks Processing Line:

Mixing ? Extrusion ? Drying ? Baking ? Seasoning ? Cooling ? Packaging

#### The Equipment Using In The Core Filling/Inflating Snacks Making Machine:

Powder Mixer --- Screw Conveyor --- Twin Screw Extruder --- Elevator / Air Feeder ---- Oven --- Seasoning Line ---Cooling Machine ---Packing Machine