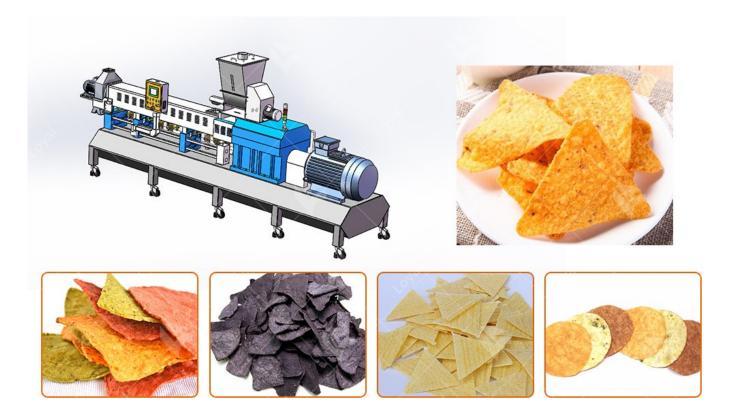

#### 3. Flow Chart Of Fully Automatic Corn Doritos Tortilla Production Line

Mixer--Double Screw Machine--Shaping Machine--Cooler--Fryer/Baking Machine--Flavoring Line The Doritos are kinds of snacks made from corn powder, which are extruded, cutted and then fried or baked. The main raw materials are com powder, water, vegetable oil and salt. Although usually made of yellow corn, they can also be made of white or red corm or wheat flour. After frying and favoring. we get very crunchytriangle or other shapes chips which are popular with both children and adult.

| No. | Machine              | Function                                                                                                                                        |  |
|-----|----------------------|-------------------------------------------------------------------------------------------------------------------------------------------------|--|
| 1   | Mixer                | Mix the cornflour with water to prepare the flour for the Doritos.                                                                              |  |
| 2   | Double Screw Machine | Compression and friction generate a lot of heat, and the rotating mold twists and rolls the flour before extrusion, forming an irregular shape. |  |
| 3   | Shaping Machine      | Forming Doritos in different shapes according to the mould.                                                                                     |  |
| 4   | Cooler               | Doritos for cooling and removing moisture                                                                                                       |  |
| 5   | Fryer/Baking Machine | Reheat and continue to fry or bake evenly for crispness and flavour.                                                                            |  |
| 6   | Flavoring Line       | Add the desired seasoning to give it a different flavour.                                                                                       |  |