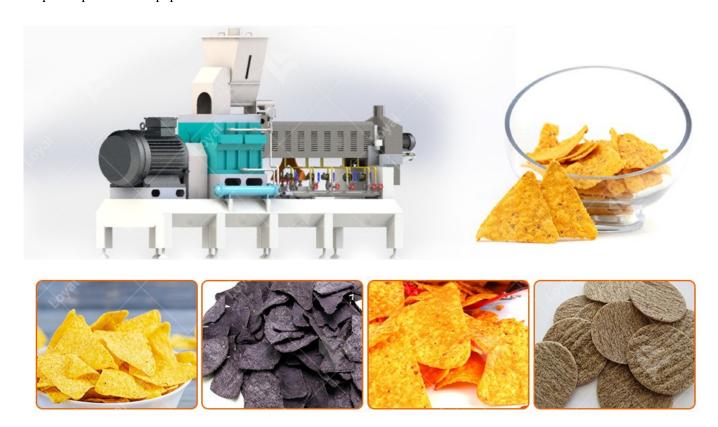

#### 1. What Is Fully Automatic Corn Doritos Tortilla Production Line

Corn Doritos Tortilla Production Line. Doritos/totilla/corn chips are kinds of snacks made from corn powder, which are cut and then fried.

The main raw materials are corn powder, vegetable oil, salt and water. Although usually made of yellow corn(as pictured), they can also be made of white, or red corn. After frying and flavoring, we get very crunchy triangle or other shapes chips which are popular with both children and adult.

#### 3. Flow Chart Of Fully Automatic Corn Doritos Tortilla Production Line

Mixer--Double Screw Machine--Shaping Machine--Cooler--Fryer/Baking Machine--Flavoring Line The Doritos are kinds of snacks made from corn powder, which are extruded, cutted and then fried or baked. The main raw materials are com powder, water, vegetable oil and salt. Although usually made of yellow corn, they can also be made of white or red corm or wheat flour. After frying and favoring. we get very crunchytriangle or other shapes chips which are popular with both children and adult.

| No. | Machine              | Function                                                                                                                                        |  |
|-----|----------------------|-------------------------------------------------------------------------------------------------------------------------------------------------|--|
| 1   | Mixer                | Mix the cornflour with water to prepare the flour for the Doritos.                                                                              |  |
| 2   | Double Screw Machine | Compression and friction generate a lot of heat, and the rotating mold twists and rolls the flour before extrusion, forming an irregular shape. |  |
| 3   | Shaping Machine      | Forming Doritos in different shapes according to the mould.                                                                                     |  |
| 4   | Cooler               | Doritos for cooling and removing moisture                                                                                                       |  |
| 5   | Fryer/Baking Machine | Reheat and continue to fry or bake evenly for crispness and flavour.                                                                            |  |
| 6   | Flavoring Line       | Add the desired seasoning to give it a different flavour.                                                                                       |  |