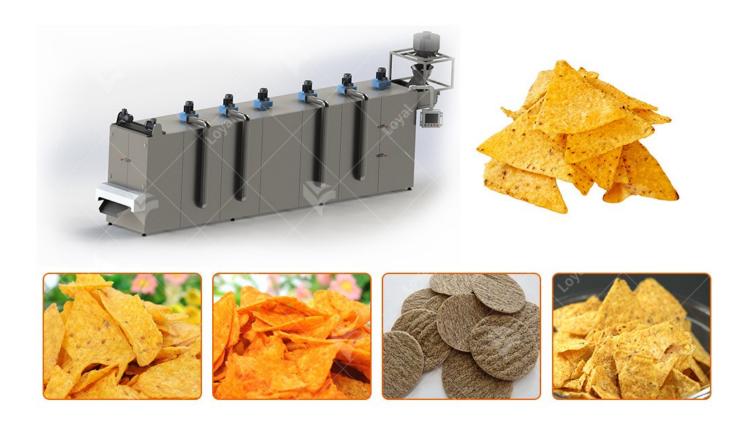

| No. | Machine              | Function                                                                                                                                        |  |
|-----|----------------------|-------------------------------------------------------------------------------------------------------------------------------------------------|--|
| 1   | Mixer                | Mix the cornflour with water to prepare the flour for the Doritos.                                                                              |  |
| 2   | Double Screw Machine | Compression and friction generate a lot of heat, and the rotating mold twists and rolls the flour before extrusion, forming an irregular shape. |  |
| 3   | Shaping Machine      | Forming Doritos in different shapes according to the mould.                                                                                     |  |
| 4   | Cooler               | Doritos for cooling and removing moisture                                                                                                       |  |
| 5   | Fryer/Baking Machine | Reheat and continue to fry or bake evenly for crispness and flavour.                                                                            |  |
| 6   | Flavoring Line       | Add the desired seasoning to give it a different flavour.                                                                                       |  |

### 4. Advantages Of Fully Automatic Corn Doritos Tortilla Production Line

All machines are made of food-grade stainless steel and the conveying lift is also made of food-grade PVC. The entire production line is made of safe and harmless materials selected by our technical procurement staff after careful selection. The internal accessories are all made of well-known domestic brands and are of high quality.