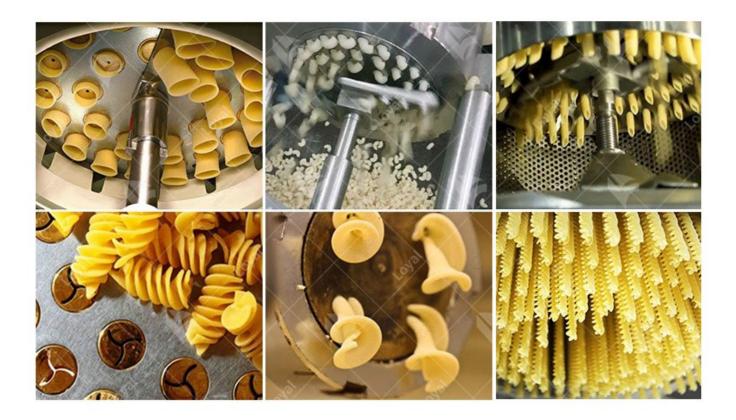

After the product is steamed, the color is crystal clear, smooth, beautiful in color and delicious in taste. The pasta macaroni making machinery produces various products of different shapes that are popular on the market, such as crisp peas, shells, spirals, square tubes, round tubes, waves, etc.

### **5.**Application Of Loyal Multi-Function Automatic Macaroni Pasta Machine Production Line

Macaroni pasta is making after extruding, slaking, forming, drying, and inflating. Our company has improved the full automatic pasta macaroni machine performance by means of the marketing research and our own technology and makes the operator operate the machine easily and make the craft more perfect.