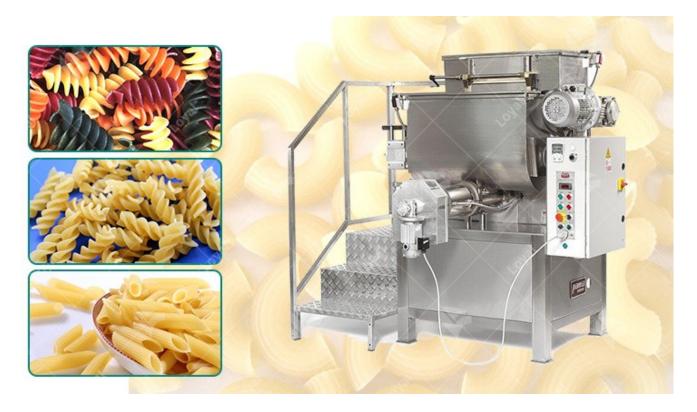

### 1.Description Of Loyal Multi-Function Automatic Macaroni Pasta Machine Production Line

The full automatic and high productivity pasta macaroni production line adopts advanced and unique technology, reasonable configuration and stable performance. The fully automatic pasta making machinery makes the water and flour mix more fully and evenly, completing the process of maturation, extrusion, and molding at one time, without the need for a boiler during the operation.

After the product is steamed, the color is crystal clear, smooth, beautiful in color and delicious in taste. The pasta macaroni making machinery produces various products of different shapes that are popular on the market, such as crisp peas, shells, spirals, square tubes, round tubes, waves, etc.

### **5.**Application Of Loyal Multi-Function Automatic Macaroni Pasta Machine Production Line

Macaroni pasta is making after extruding, slaking, forming, drying, and inflating. Our company has improved the full automatic pasta macaroni machine performance by means of the marketing research and our own technology and makes the operator operate the machine easily and make the craft more perfect.