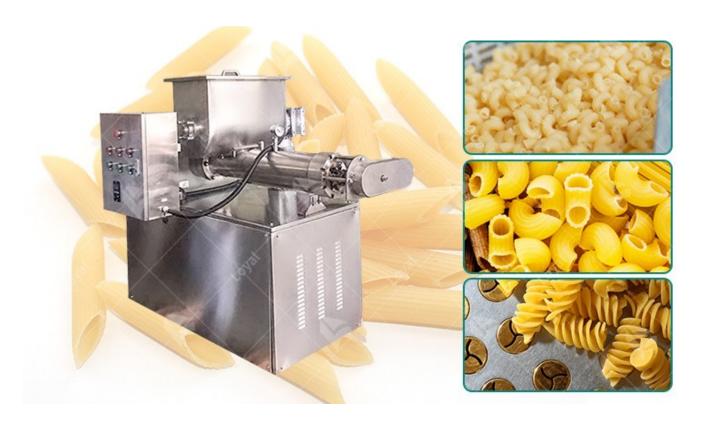

### 1.Description Of Loyal Multi-Function Automatic Macaroni Pasta Machine Production Line

The full automatic and high productivity pasta macaroni production line adopts advanced and unique technology, reasonable configuration and stable performance. The fully automatic pasta making machinery makes the water and flour mix more fully and evenly, completing the process of maturation, extrusion, and molding at one time, without the need for a boiler during the operation.

After the product is steamed, the color is crystal clear, smooth, beautiful in color and delicious in taste. The pasta macaroni making machinery produces various products of different shapes that are popular on the market, such as crisp peas, shells, spirals, square tubes, round tubes, waves, etc.

### **5.**Application Of Loyal Multi-Function Automatic Macaroni Pasta Machine Production Line

Macaroni pasta is making after extruding, slaking, forming, drying, and inflating. Our company has improved the full automatic pasta macaroni machine performance by means of the marketing research and our own technology and makes the operator operate the machine easily and make the craft more perfect.