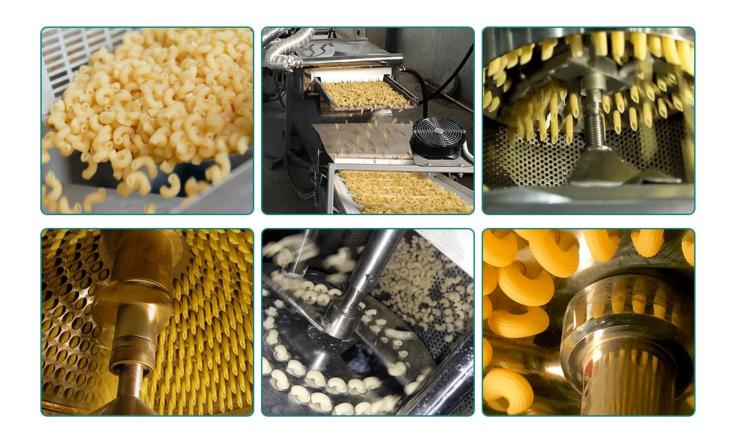

After the product is steamed, the color is crystal clear, smooth, beautiful in color and delicious in taste. The pasta macaroni making machinery produces various products of different shapes that are popular on the market, such as crisp peas, shells, spirals, square tubes, round tubes, waves, etc.

### **5.**Application Of Loyal Multi-Function Automatic Macaroni Pasta Machine Production Line

Macaroni pasta is making after extruding, slaking, forming, drying, and inflating. Our company has improved the full automatic pasta macaroni machine performance by means of the marketing research and our own technology and makes the operator operate the machine easily and make the craft more perfect.