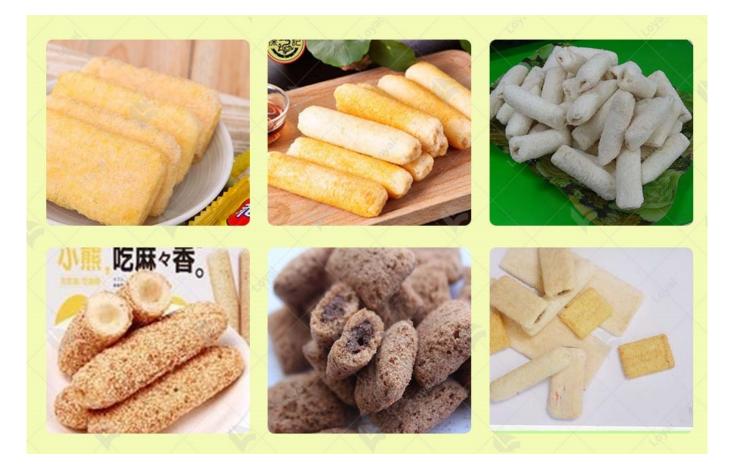

# Professional Corn Filling Snacks Making Machine With Custom-Design Service

#### **Introduction of Corn Filling Snacks Making Machine:**

The corn filling snacks production line to corn and rice and other puffed grains crushed as the basic raw material, after extrusion puffing maturation molding, powdered metamaterials in the starch tissue denaturation paste, thus more homogenization effect, easier to be digested and absorbed. After sandwiching the core material from the inside adsorbed in the puffed tube wall and oozing, the two blended together, the core material of the cold taste and the exterior puffed cereal warmth to form a strong taste contrast, making it an alternative to puffed food, so the production line processed with the puffed sandwich rice fruit, compared to the traditional non-puffed casual food with a variety of taste, sweet and delicious, melt in the mouth advantage.