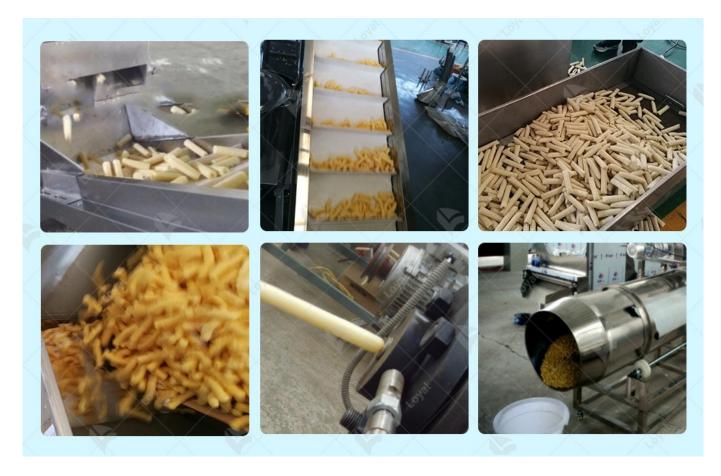

In terms of process, the corn filling snacks production line has no noise, dust and other serious pollution. In terms of operation, the corn filling snacks production line covers a small area and is easy to operate, which can reduce the labor cost of users without extra labor.

The whole corn filling snacks production line can automatically complete the production from mixer, screw conveyor, twin screw extruder, core filler,multi-function shaper,hoister, multi-layer oven and flavoring line to the finished product.