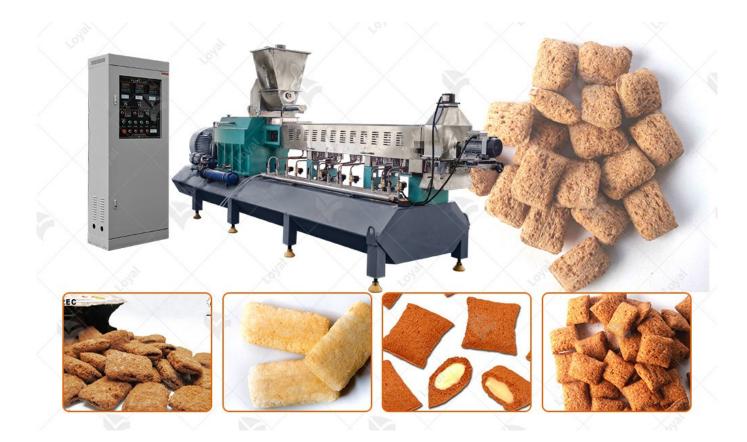

The whole corn filling snacks production line can automatically complete the production from mixer, screw conveyor, twin screw extruder, core filler,multi-function shaper,hoister, multi-layer oven and flavoring line to the finished product.

#### **Details of the production line:**

| Production         | 120-1000kg/h                                                |  |  |  |
|--------------------|-------------------------------------------------------------|--|--|--|
| capacity           |                                                             |  |  |  |
| Electricity supply | Customised according to your local electricity situation.   |  |  |  |
| Machine details    | 1.Stainless steel:201, 304, 316, on request.                |  |  |  |
|                    |                                                             |  |  |  |
|                    | 2.Electrical components can be ABB, Delta, Fuji,            |  |  |  |
|                    | Siemens, famous brands.                                     |  |  |  |
| Certificates       | CE,GOST,TUV,BV,SGS                                          |  |  |  |
| Applications       | Corn-filled snacks, chocolate filled bar, rice cake, cereal |  |  |  |
|                    | bar,etc                                                     |  |  |  |