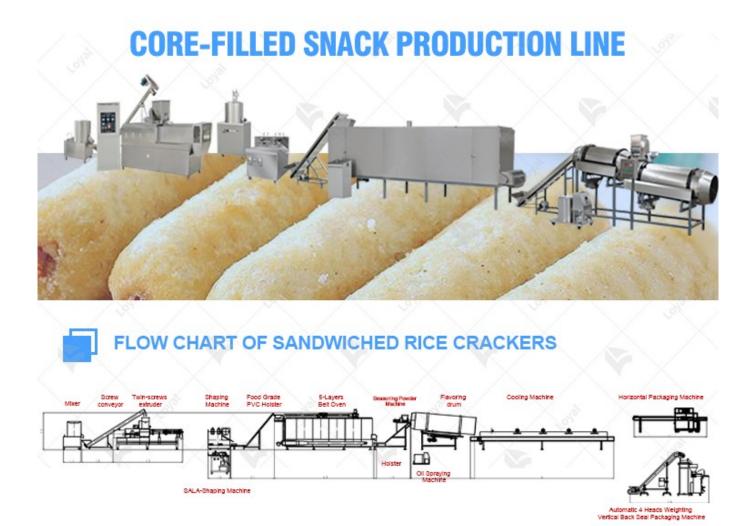

### Flow chart of Corn Filling Snacks processing line:

Mixer-Screw Conveyor-Twin Screw Extruder-Core Filler-Multi Function Shaper-Hoister- Multi Layer Oven - Flavoring Line

Features of the Corn Filling Snacks processing line?