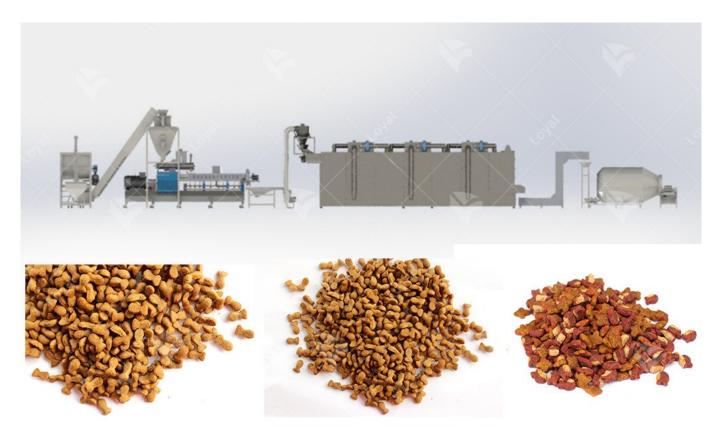

## Flow Chart Of Commercial Pet Food Processing Line:

Grinding and mixing?Pre-conditioning?Extrusion?Drying?Coating and seasoning?Cooling and packaging

## The Equipment Using In The Pet Food Making Machine:

Mixer ---- Screw Conveyor ---- Twin Screw extruder--- Air conveyor ---- Multi-layer Oven ---- Hoister --- Seasoning Line ---- Cooling Machine