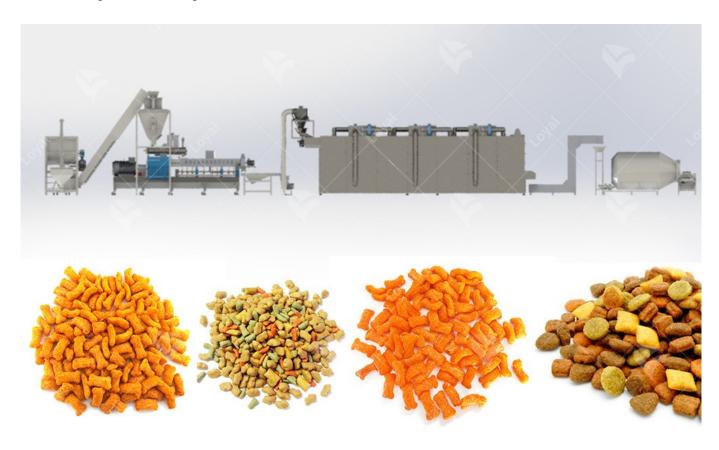

## Flow Chart Of Commercial Pet Food Processing Line:

Grinding and mixing?Pre-conditioning?Extrusion?Drying?Coating and seasoning?Cooling and packaging

## The Equipment Using In The Pet Food Making Machine:

Mixer ---- Screw Conveyor ---- Twin Screw extruder--- Air conveyor ---- Multi-layer Oven ---- Hoister --- Seasoning Line ---- Cooling Machine