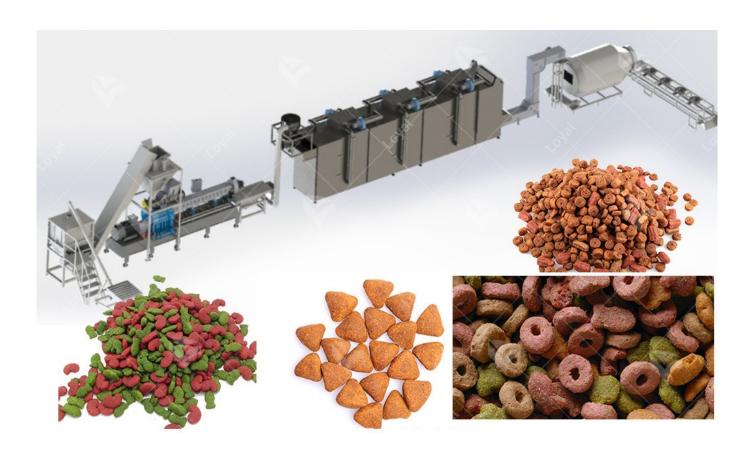

## Flow Chart Of Commercial Pet Food Processing Line:

Grinding and mixing?Pre-conditioning?Extrusion?Drying?Coating and seasoning?Cooling and packaging

## The Equipment Using In The Pet Food Making Machine:

Mixer ---- Screw Conveyor ---- Twin Screw extruder--- Air conveyor ---- Multi-layer Oven ---- Hoister --- Seasoning Line ---- Cooling Machine