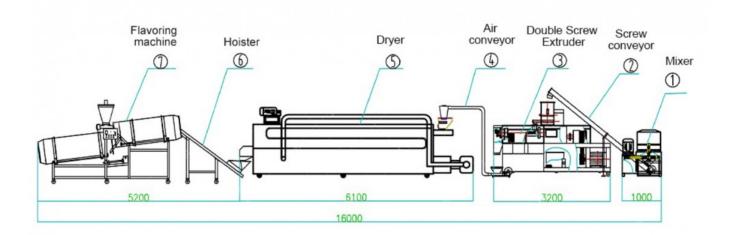

We use wooden crates and rolls of film to pack the machines for our customers.

Machine for Pet food production line: Mixer-Screw? Conveyor?Double Screw Extruder?Air Conveyor?Dryer?Hoister?Flavoring Machine?Cooling Machine