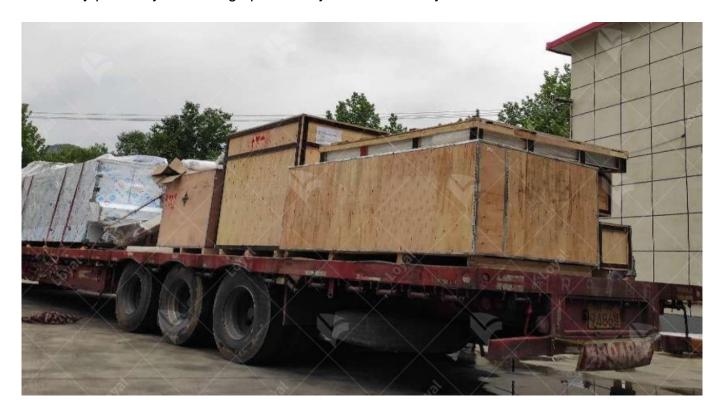

We use wooden crates and rolls of film to pack the machines for our customers.

Machine for Pet food production line: Mixer-Screw? Conveyor?Double Screw Extruder?Air Conveyor?Dryer?Hoister?Flavoring Machine?Cooling Machine