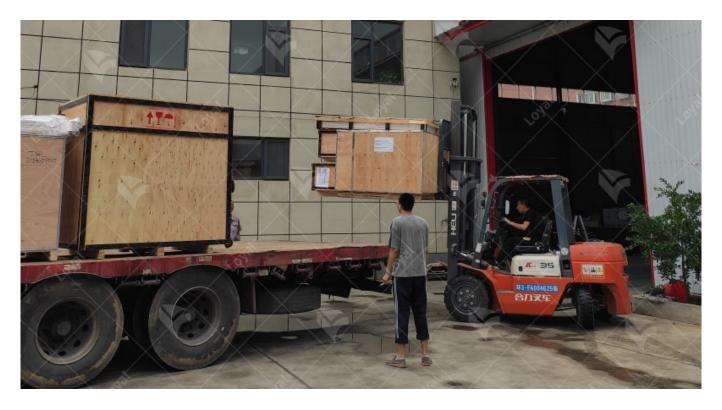

We use wooden crates and rolls of film to pack the machines for our customers.

Machine for Pet food production line: Mixer-Screw? Conveyor?Double Screw Extruder?Air Conveyor?Dryer?Hoister?Flavoring Machine?Cooling Machine