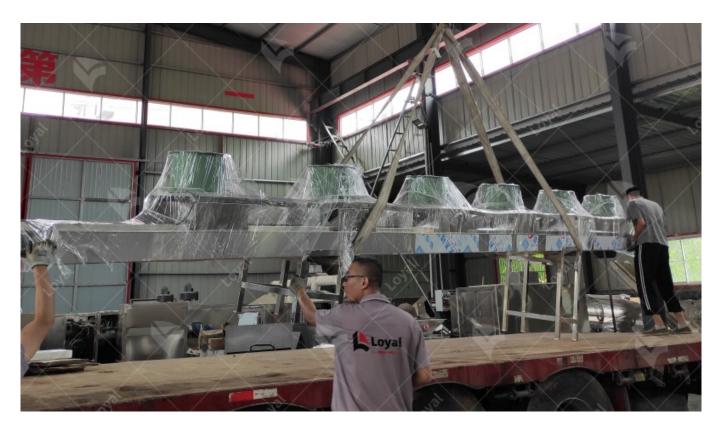

We use wooden crates and rolls of film to pack the machines for our customers.

Machine for Pet food production line: Mixer-Screw? Conveyor?Double Screw Extruder?Air Conveyor?Dryer?Hoister?Flavoring Machine?Cooling Machine