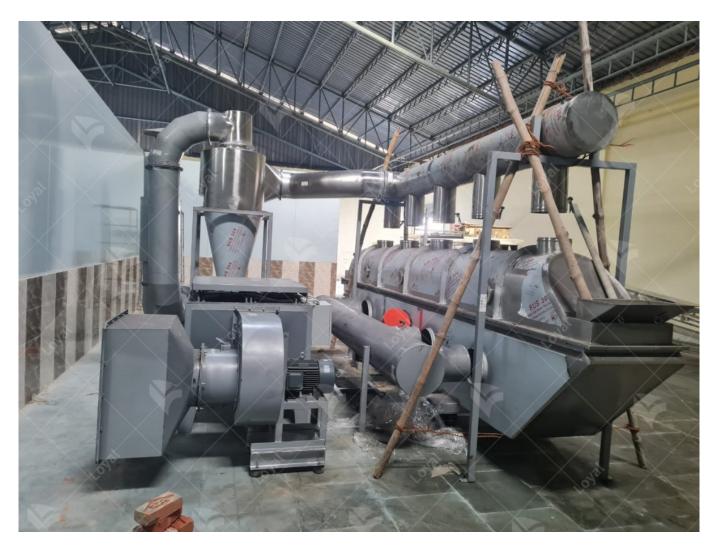

After a period of sea transportation, the customer successfully received the Panko Bread Crumbs Production Line.

1/3

At the same time, we also sent professional engineers to the customer's factory to conduct onsite Panko Bread Crumbs Production Line installation and debugging and worker training. After 2 weeks, our engineers successfully completed the installation and debugging of the Panko Bread Crumbs Production Line.

2/3

Thrilled to share the fantastic achievement of our team in successfully completing the factory electrode-curing bread crumbs production line debugging for Nepal customer!

A huge shoutout to the professional engineer who poured their expertise, hard work, and determination into making this project a triumph.