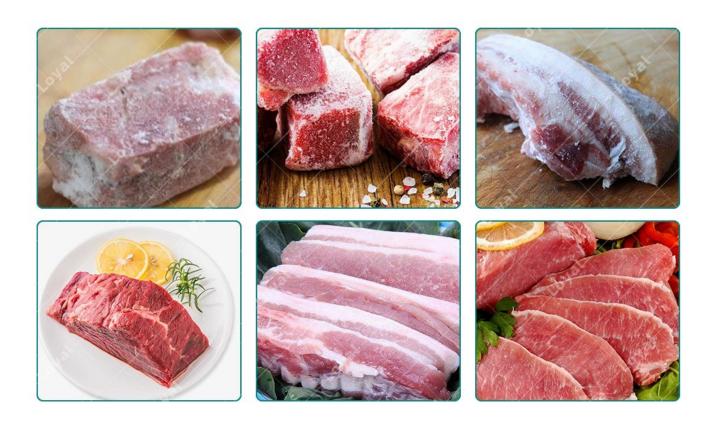

### Unmatched Efficiency: Exploring the Speed and Precision of Fully Automatic Microwave Defrost

At the core of this culinary revolution is an unwavering commitment to unparalleled efficiency. Through a comprehensive comparative analysis, we uncover the speed advantages over traditional thawing methods. Additionally, we delve into the precision involved in thawing different types of frozen meat, supported by real-life examples that underscore the unmatched efficiency and convenience of this innovative technology.

# **Frequently Asked Questions**

Q1: Is Fully Automatic Microwave Defrosting suitable for all types of frozen meat?

Absolutely! Fully Automatic Microwave Defrosting is designed to handle various types of frozen meat, including poultry, beef, pork, and more. Its advanced features cater to the specific thawing requirements of different meats, ensuring optimal results.