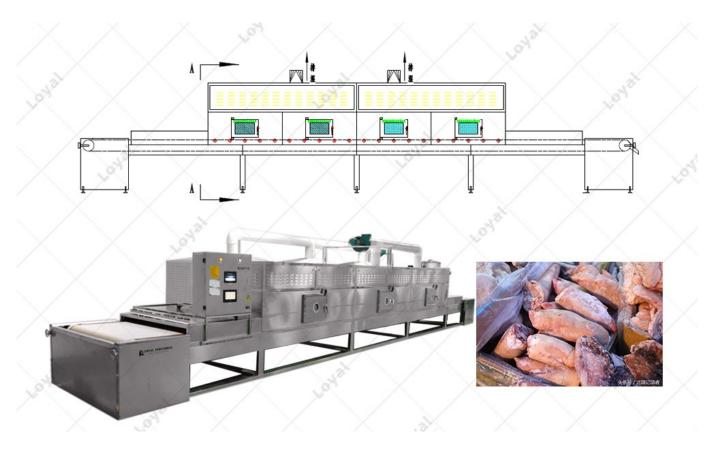

### The Science Behind Fully Automatic Microwave Defrosting

To comprehend the innovation of <u>Streamlined Microwave Defrosting</u>, a deep dive into microwave mechanisms is essential. This section provides an in-depth explanation of how microwaves work, highlighting the seamless integration of fully automatic features. The role of electromagnetic waves is explored, emphasizing precision, efficiency, and energy-efficiency.

### Step-by-Step Guide to Fully Automatic Microwave Defrosting

For those eager to embrace this culinary breakthrough, a comprehensive step-by-step guide is provided. This detailed roadmap navigates the optimization of microwave settings for various types of frozen meat, ensuring a safe and uniform thawing process through the utilization of fully automatic features. Time considerations tailored to different quantities of frozen meat impart practical insights, empowering users to make the most of this cutting-edge technology in their culinary pursuits.