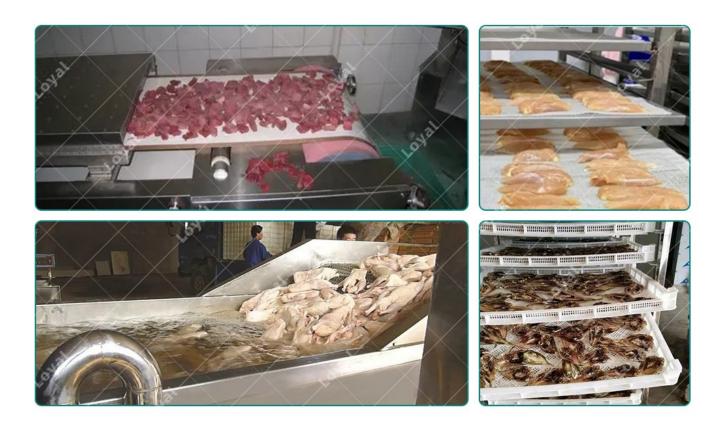

### Unmatched Efficiency: Exploring the Speed and Precision of Fully Automatic Microwave Defrost

At the core of this culinary revolution is an unwavering commitment to unparalleled efficiency. Through a comprehensive comparative analysis, we uncover the speed advantages over traditional thawing methods. Additionally, we delve into the precision involved in thawing different types of frozen meat, supported by real-life examples that underscore the unmatched efficiency and convenience of this innovative technology.

### Step-by-Step Guide to Fully Automatic Microwave Defrosting

For those eager to embrace this culinary breakthrough, a comprehensive step-by-step guide is provided. This detailed roadmap navigates the optimization of microwave settings for various types of frozen meat, ensuring a safe and uniform thawing process through the utilization of fully automatic features. Time considerations tailored to different quantities of frozen meat impart practical insights, empowering users to make the most of this cutting-edge technology in their culinary pursuits.