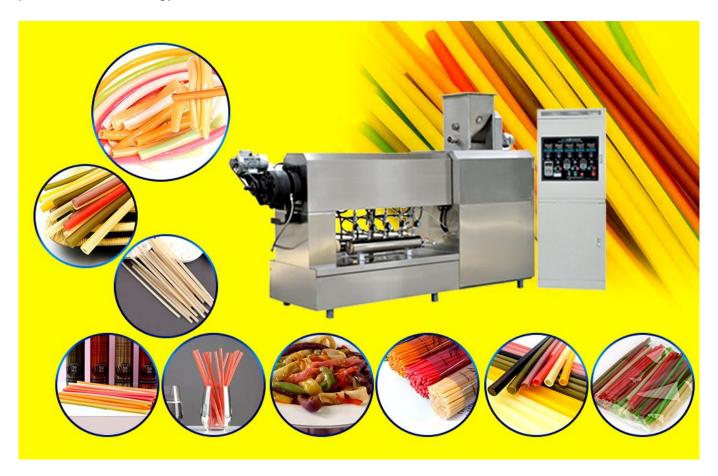

## 1. Production line description:

Shandong Loyal Industrial Co., Ltd.'s edible straw processing production line uses flour, corn starch, tapioca starch, potato starch, potato whole wheat flour, etc. as raw materials, and is made into blanks of various sizes by a single-screw extruder, and then dried to form a smooth surface and a realistic shape Straws. Our unit screw combination technology and precise control of the production process enable you to have a wider choice of raw materials, higher product quality, and more variety. One extruder can complete the process of mixing, kneading, steaming and cooking, and extrusion molding.

Compared with ordinary straws, the products produced by the edible rice straw processing production line have unique technology, reasonable configuration, high automation, stable performance, environmental protection and pollution-free, and they can also be eaten directly after they are used. The straw can last for two to three hours in hot drinks, and longer in cold drinks. After tasting, the straw is crispy and has a taste like rice crispy rice. This set of production equipment is exported to dozens of foreign countries and fills the gap of domestic edible straw production equipment. It is an excellent choice for your investment equipment. Our