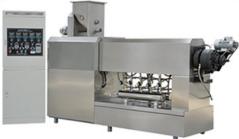

## 1. Production line description:

Shandong Loyal Industrial Co., Ltd.'s edible straw processing production line uses flour, corn starch, tapioca starch, potato starch, potato whole wheat flour, etc. as raw materials, and is made into blanks of various sizes by a single-screw extruder, and then dried to form a smooth surface and a realistic shape Straws. Our unit screw combination technology and precise control of the production process enable you to have a wider choice of raw materials, higher product quality, and more variety. One extruder can complete the process of mixing, kneading, steaming and cooking, and extrusion molding.