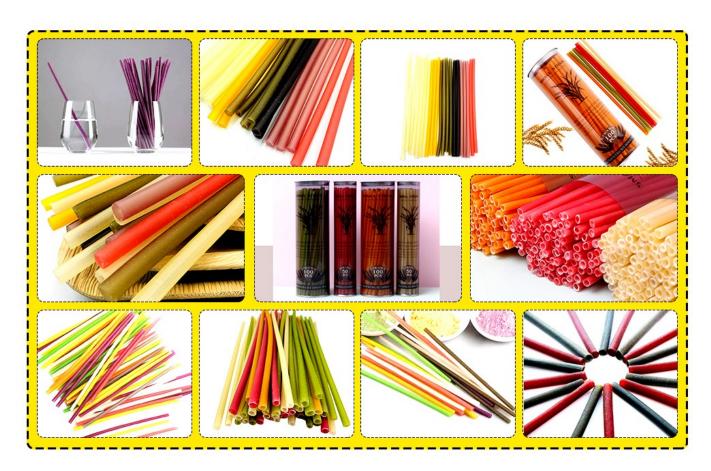

## Do You Know The Edible Rice Straw Processing Line?

Shandong Loyal Industrial Co., Ltd.'s edible straw processing production line uses flour, corn starch, tapioca starch, potato starch, potato whole wheat flour, etc.

Compared with ordinary straws, the products produced by the edible rice straw processing production line have unique technology, reasonable configuration, high automation, stable performance, environmental protection and pollution-free, and they can also be eaten directly after they are used. The straw can last for two to three hours in hot drinks, and longer in cold drinks. After tasting, the straw is crispy and has a taste like rice crispy rice. This set of production equipment is exported to dozens of foreign countries and fills the gap of domestic edible straw production equipment. It is an excellent choice for your investment equipment. Our