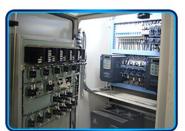

company is responsible for on-site installation and commissioning, and imparting relevant production technology.

- 2. Features of edible rice straw processing production line
  - (1) Centralized control with touch screen, accurate and convenient
  - (2) Directly connected motor and distribution box, less energy loss
  - (3) Imported bearing set, strong carrying capacity
- (4) The barrel is equipped with water injection device, which better adapts to raw material and quality requirements
  - (5) High-speed tool steel screw, hardness HRC?62, long service life
- (6) Building block type combined screw, can be combined freely according to different raw materials and products
  - (7) Linear bearing adjustment is safe, accurate and fast