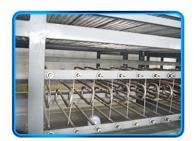

## 1. Production line description:

Shandong Loyal Industrial Co., Ltd.'s edible straw processing production line uses flour, corn starch, tapioca starch, potato starch, potato whole wheat flour, etc. as raw materials, and is made into blanks of various sizes by a single-screw extruder, and then dried to form a smooth surface and a realistic shape Straws. Our unit screw combination technology and precise control of the production process enable you to have a wider choice of raw materials, higher product quality, and more variety. One extruder can complete the process of mixing, kneading, steaming and cooking, and extrusion molding.

Compared with ordinary straws, the products produced by the edible rice straw processing production line have unique technology, reasonable configuration, high automation, stable performance, environmental protection and pollution-free, and they can also be eaten directly after they are used. The straw can last for two to three hours in hot drinks, and longer in cold drinks. After tasting, the straw is crispy and has a taste like rice crispy rice. This set of production equipment is exported to dozens of foreign countries and fills the gap of domestic edible straw production equipment. It is an excellent choice for your investment equipment. Our