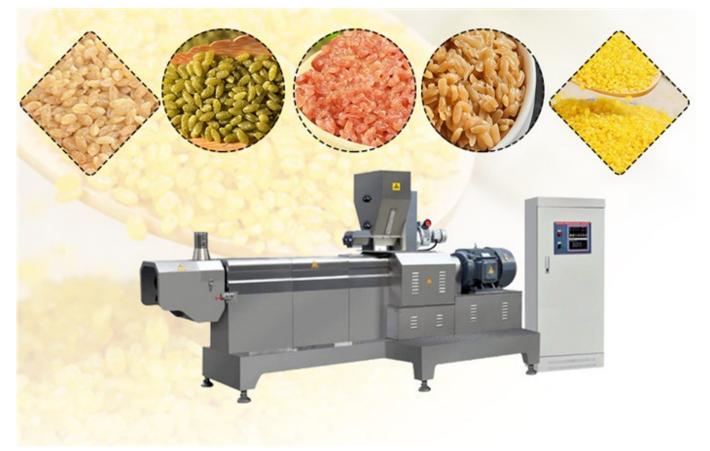

## How To Use The Instant Rice Nutrition Rice Production Line To Produce Healthy And Delicious Rice?

Full automatic nutrition rice production line is another innovative application of twin screw extrusion technology. The nutrition rice production technology uses rice flour, corn flour, etc. as the main raw materials.

## Description of automatic instant rice production line:

Full automatic nutrition rice production line is another innovative application of twin screw extrusion technology. The nutrition rice production technology uses rice flour, corn flour, etc. as the main raw materials. At the same time, various nutrients necessary for human health, such as vitamins, minerals and dietary fibers, can be added in proportion, and granulated by a twinscrew extruder. The Industrial instant rice making processing technology not only retains the original ingredients of ordinary rice, but also supplements and strengthens the nutrients necessary for human health lost by the refined rice processing. At the same time, the nutrition rice making machines can also produce coarse grains to produce miscellaneous grain rice.