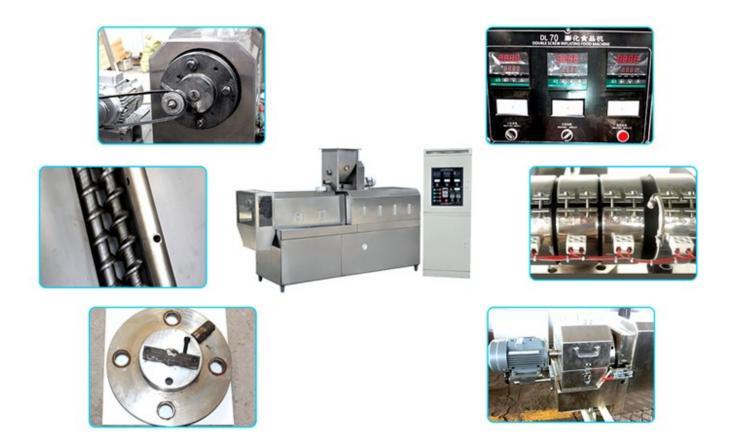

## Main features of nutrition rice screw exruder machine:

1. Centralized control by touch screen, accurate and convenient.

2. The motor and the distribution box are directly connected for transmission, with less energy loss.

3. Imported bearing set is adopted, with strong carrying capacity.

4. The barrel is equipped with a water injection device to better meet the requirements of raw materials and quality.

5. Long service life.

6. Building block type combined screw can be combined freely according to different raw materials and products.

7. Linear bearing adjustment is safe, accurate and fast.

Features of low temperature dryer in the commercial extruded nutrition rice processing line: