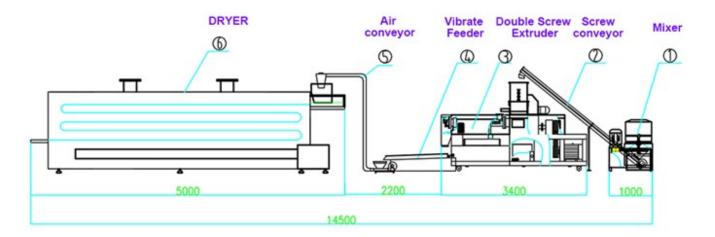

Full automatic nutrition instant rice production line composition:

Mixing--- Screw Conveyor-- Extruding--- Vibrant Cooling Conveyor--- Air Conveyor--- Vibrant Drying Machine--- Air Conveyor--- Drying