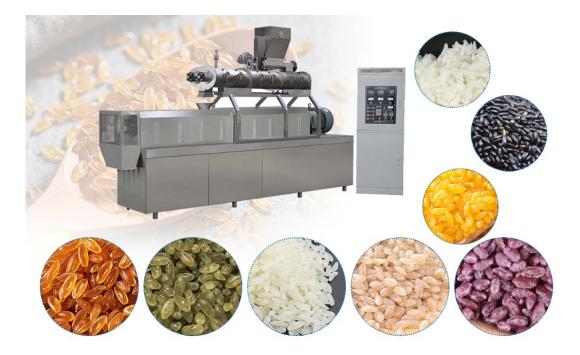

## **Artificial Rice Making Machine**

Nutritious rice production line of Shandong Loyal Industrial Co.,Ltd, is another innovative application of twin screw extrusion technology. The production technology uses rice flour, corn flour, etc. as the main raw materials.

## 1. Production line description:

Nutritious rice production line of Shandong Loyal Industrial Co.,Ltd, is another innovative application of twin screw extrusion technology. The production technology uses rice flour, corn flour, etc. as the main raw materials. At the same time, various nutrients necessary for human health, such as vitamins, minerals and dietary fibers, can be added in proportion, and granulated by a twin-screw extruder. Nutritionally fortified rice. This processing technology not only retains the original ingredients of ordinary rice, but also supplements and strengthens the nutrients necessary for human health due to the loss of refined rice processing; it can also produce coarse grains to produce multi-grain rice.