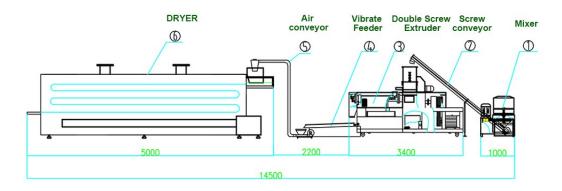

## 2. Production line composition:

Powder mixing machine? Screw conveyor? Main machine? Vibration cooler? Air conveyor? Cooling spreader? Five-layer penetrating oven

- 3. Main features: pictures
- 1. Centralized control by touch screen, accurate and convenient
- 2. The motor and the distribution box are directly connected for transmission, with less energy loss
- 3. Imported bearing set is adopted, with strong carrying capacity
- 4. The barrel is equipped with a water injection device to better meet the requirements of raw materials and quality
- 5. High-speed tool steel screw, hardness HRC?62, long service life
- 6. ??Building block type combined screw can be combined freely according to different raw materials and products
- 7. Linear bearing adjustment is safe, accurate and fast