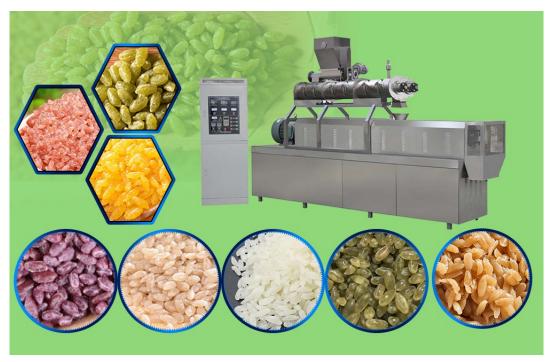

## **Artificial Rice Making Machine**

Nutritious rice production line of Shandong Loyal Industrial Co.,Ltd, is another innovative application of twin screw extrusion technology. The production technology uses rice flour, corn flour, etc. as the main raw materials.

## 1. Production line description:

Nutritious rice production line of Shandong Loyal Industrial Co.,Ltd, is another innovative application of twin screw extrusion technology. The production technology uses rice flour, corn flour, etc. as the main raw materials. At the same time, various nutrients necessary for human health, such as vitamins, minerals and dietary fibers, can be added in proportion, and granulated by a twin-screw extruder. Nutritionally fortified rice. This processing technology not only retains the original ingredients of ordinary rice, but also supplements and strengthens the nutrients necessary for human health due to the loss of refined rice processing; it can also produce coarse grains to produce multi-grain rice.